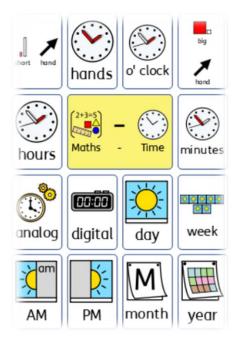

## term:

- English Biographies
- Maths Fractions and time
- Art and D.T Olympics
- Science Digestive system and food chains
- Geography- Human and Physical features of South America
- Music To compare and perform music from Eurovision
- Computing Simulations
- P.E Athletics
- PSHE Healthy Eating
- JASS Outdoor adventure