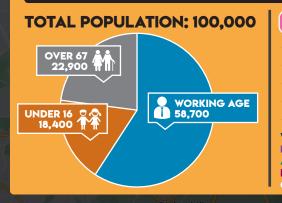

## **BROMSGROVE KEY INFO**

...

| WHILE                               | 73.1/0 |  |
|-------------------------------------|--------|--|
| <b>MIXED/MULTIPLE ETHNIC GROUPS</b> | 2.4%   |  |
| ASIAN / BRITISH ASIAN               | 3.2%   |  |
| BLACK / BLACK BRITISH               | 0.8%   |  |
| OTHER                               | 0.5%   |  |
|                                     |        |  |