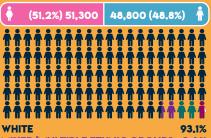

## **BROMSGROVE KEY INFO**

...

| WHILE                               | 73.1/0 |  |
|-------------------------------------|--------|--|
| <b>MIXED/MULTIPLE ETHNIC GROUPS</b> | 2.4%   |  |
| ASIAN / BRITISH ASIAN               | 3.2%   |  |
| BLACK / BLACK BRITISH               | 0.8%   |  |
| OTHER                               | 0.5%   |  |
|                                     |        |  |