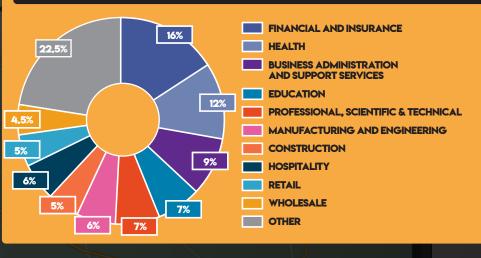

## BROMSGROVE KEY INDUSTRYS

1// FINANCIAL & INSURANCE 16%

2 // HEALTH 12%

3 // BUSINESS ADMINISTRATION & SUPPORT SERVICES 9%

4 //

PROFESSIONAL, SCIENTIFIC & TECHNICAL 7%

5 // EDUCATION 7%